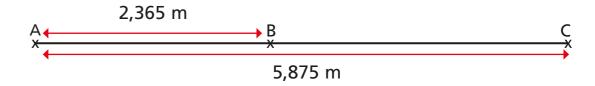

$$7,585 - 316 = 4,425$$

Do you agree with Aisha? \_\_\_\_\_

Explain your answer.

The distance from A to B is 2,365 m.

The distance from A to C is 5,875 m in the same direction.

How far is C from B?

Whitney and Ron are playing a game.