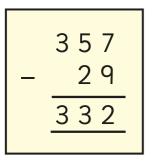

Find the missing values.

What mistakes have been made in these column subtractions?

b)

a)

02 35 477