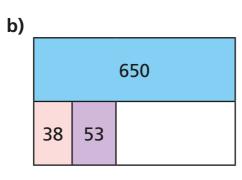

Find the missing values.

What mistakes have been made in these column subtractions?

b)

a)

02 35 477