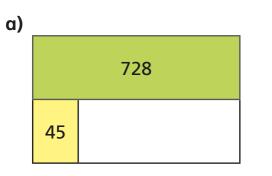

Find the missing values.

What mistakes have been made in these column subtractions?

b)

a)

02 35 477