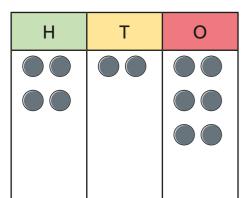

|   | Η | Т | 0 |  |
|---|---|---|---|--|
|   | 2 | 5 | 3 |  |
| - |   | 2 | 7 |  |
|   |   |   |   |  |
|   |   |   |   |  |

Work out 426 – 82

|   | н | Т | 0 |  |
|---|---|---|---|--|
|   | 4 | 2 | 6 |  |
| _ |   | 8 | 2 |  |
|   |   |   |   |  |
|   |   |   |   |  |