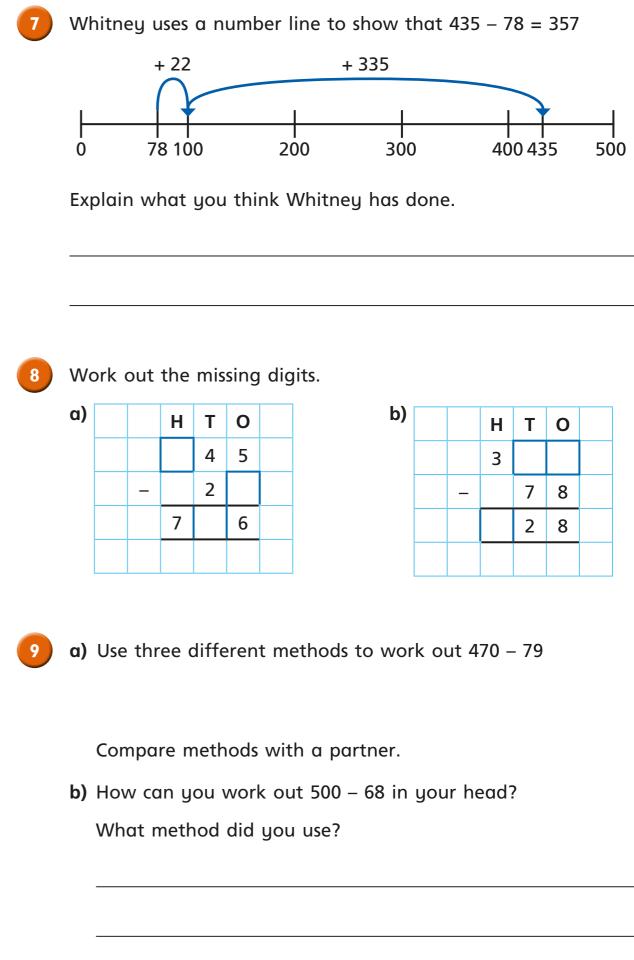

**c)** 538 – 75

Use base 10 to make the number 253

Subtract 27 from 253

| Hundreds | Tens | Ones |  |
|----------|------|------|--|
|          |      |      |  |

- a) Show a partner the method you used.
- **b)** Complete the column subtraction.

|   | Η | Т | 0 |  |
|---|---|---|---|--|
|   | 2 | 5 | 3 |  |
| - |   | 2 | 7 |  |
|   |   |   |   |  |
|   |   |   |   |  |

Work out 426 – 82

|   | н | Т | 0 |  |
|---|---|---|---|--|
|   | 4 | 2 | 6 |  |
| _ |   | 8 | 2 |  |
|   |   |   |   |  |
|   |   |   |   |  |