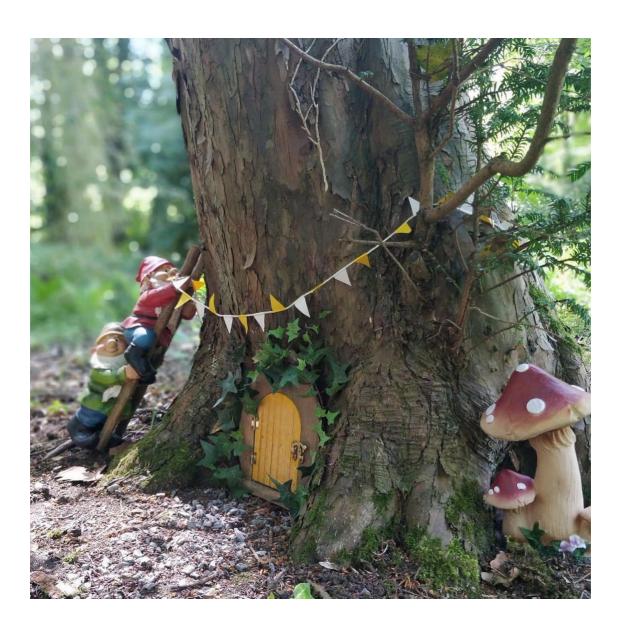

## **Enchanted Trail**

Come and see which magical creatures have come to visit Thorp Perrow this half term.

A host of magical creatures have created their very own trail within the Arboretum - a maze of doorways, hidden spaces and enchanting scenes. They are asking families to come and share in the beauty of their mythical world this half term.

Nestled in 100 acres of woodland, our enchanted trail will be running daily from Sat 18th May - Sun 2nd June. Our resident Gnome will also be here to hand out prizes and to help with the odd bit of fishing!